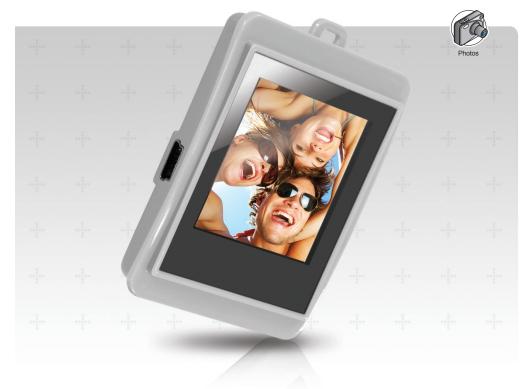

## 1.5" Digital Photo Keychain

## View your digital photos anywhere. Up to 10 hours of run time!

## **Features**

- · Easy operation, Plug-n-Play
- Power saving mode:programmable automatic shut down
- 1.5" CSTN true color LCD
- 128 x 128 image resolution
- Supports the following media formats: JPEG / BMP / GIF
- OS support: Windows XP / Vista
- LCD contrast and brightness adjust
- Up to 10 hours of continuous run time
- · Display clock / time / date
- · Auto slidehow feature
- Built-in 3.7v rechargeable lithium battery
- Built-in memory holds a minimum of 50 photos
- · Built-in driver, no software installation required
- 1 year limited warranty and lifetime toll free tech support